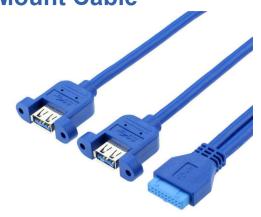

# 20PIN MotherBoard to Dual USB 3.0 A Female to Female Panel Mount Cable

## **Description:**

Farsince High Quality 20PIN MotherBoard to Dual USB 3.0 A Female to Female Panel Mount Cable is the perfect solution for combining 20PIN MotherBoard and two USB Type-A cables to achieve connectivity through a panel. This allows the user to provide connectivity from a source that is contained within a secure location. The cable is short and designed for minimal signal loss. It provides a transfer rate up to 5Gbps depending upon the peripheral's USB version, and easily attaches to any USB device. Flexible PVC jacket, Foil and braid shielding, and the twisted pair construction make a better performance.

### **Specification:**

- · Connector 1: 20PIN MotherBoard female
- · Connector 2: Dual USB 3.0 Type-A female with screw locking
- Gold plated contact, Nickel plated shellNut and Screw type: M3 nickel plated
- Hole Pitch: 47±0.5mm
- Cable Conductor: Bare CopperWire Gauge: 28/28/24AWG
- Outer Diameter: 5.5±0.15mm
  Shielding: Aluminum foil, Braiding
- · Housing: Injection molding
- Jacket: PVC
- · Support super speed USB 3.0 devices and the transfer rate reaches to 5 Gbps
- Backward compliant with high-speed USB 2.0 (480Mbps), full-speed USB 1.1 (12 Mbps), and low speed USB 1.0 (1.5 Mbps)
- · Compliance: RoHS, REACH